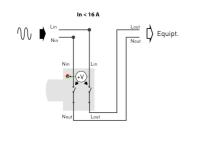

## DVM-120-16A

| Electrical Characteristics                            |      |                                                                   |
|-------------------------------------------------------|------|-------------------------------------------------------------------|
| Network                                               |      | 120 V single-phase                                                |
| PROTECTS AGAINST PERMANENT AND TEMPORARY OVERVOLTAGES |      | YES                                                               |
| VOLTS                                                 | (V)  | 120                                                               |
| PHASE                                                 | (PH) | 1                                                                 |
| MAX LOAD CURRENT                                      | Α    | 16                                                                |
| Mechanical Characteristics                            |      |                                                                   |
| Minimum disconnection during on AC voltage            |      | 3s @ 143 Vac / 1s @ 157 Vac / 0.25s @ 183 Vac / 0.07 @ 209<br>Vac |
| Connection to Network                                 |      | By screw terminals: 1.5-10mm²                                     |
| CONNECTION METHOD                                     |      | By screw terminals: 1.5-10mm <sup>2</sup>                         |
| MIN DISCONNECTION TIME DURING AC OVERVOLTAGE          |      | 3s @143VAC/1s @157VAC/0.25s @183VAC/0.07s @209VAC                 |
| MOUNTING                                              |      | DIN RAIL                                                          |
| DIMENSIONS                                            |      | See diagram (mm)                                                  |
| Part number                                           |      |                                                                   |
| 358912                                                |      |                                                                   |