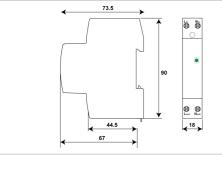

## DVM-120-16A

| Electrical Characteristics                            |      |                                                                   |
|-------------------------------------------------------|------|-------------------------------------------------------------------|
| Network                                               |      | 120 V single-phase                                                |
| PROTECTS AGAINST PERMANENT AND TEMPORARY OVERVOLTAGES |      | YES                                                               |
| VOLTS                                                 | (V)  | 120                                                               |
| PHASE                                                 | (PH) | 1                                                                 |
| MAX LOAD CURRENT                                      | Α    | 16                                                                |
| Mechanical Characteristics                            |      |                                                                   |
| Minimum disconnection during on AC voltage            |      | 3s @ 143 Vac / 1s @ 157 Vac / 0.25s @ 183 Vac / 0.07 @ 209<br>Vac |
| Connection to Network                                 |      | By screw terminals: 1.5-10mm²                                     |
| CONNECTION METHOD                                     |      | By screw terminals: 1.5-10mm <sup>2</sup>                         |
| MIN DISCONNECTION TIME DURING AC OVERVOLTAGE          |      | 3s @143VAC/1s @157VAC/0.25s @183VAC/0.07s @209VAC                 |
| MOUNTING                                              |      | DIN RAIL                                                          |
| DIMENSIONS                                            |      | See diagram (mm)                                                  |
| Part number                                           |      |                                                                   |
| 358912                                                |      |                                                                   |